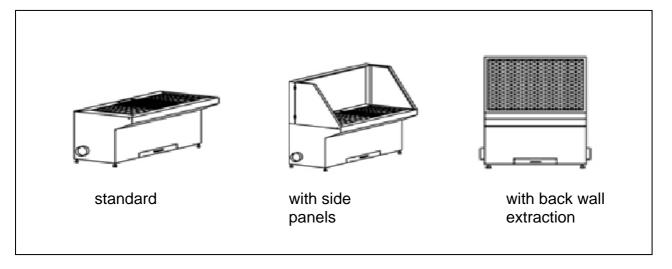

# Welding/Grinding Downdraft Tables

|                                                                      |                        |                         |                         | (without fan)           |
|----------------------------------------------------------------------|------------------------|-------------------------|-------------------------|-------------------------|
| Welding a. Grinding Table without extraction fan                     | A 880                  | A 1280                  | A 1680                  | A 2080                  |
| Work surface (L/W) mm                                                | 800 x<br>700           | 1200 x<br>700           | 1600 x<br>700           | 2000 x<br>700           |
| Extraction port diam. mm                                             | 160                    | 160                     | 200                     | 200                     |
| Dimensions (L/W/H) mm<br>(Standard-Model)                            | 880 x<br>840 x<br>800  | 1280 x<br>840 x<br>800  | 1680 x<br>840 x<br>800  | 2080 x<br>840 x<br>800  |
| Dimensions (L/W/H) mm<br>(with side panels/<br>back wall extraction) | 880 x<br>840 x<br>1600 | 1280 x<br>840 x<br>1600 | 1680 x<br>840 x<br>1600 | 2080 x<br>840 x<br>1600 |
| Order-No.                                                            |                        |                         |                         |                         |
| Standard                                                             | 44.010                 | 44.020                  | 44.030                  | 44.040                  |
| with side panels                                                     | 44.011                 | 44.021                  | 44.031                  | 44.041                  |
| with side panels a. back wall extr.                                  | 44.012                 | 44.022                  | 44.032                  | 44.042                  |

### Special Feature:

Expandable components
Side panels
Back wall extraction
Cover on top (lid)

State of the art: 44010-51-00 Subject to change without notice! For remaining questions please do not hesitate to contact us.